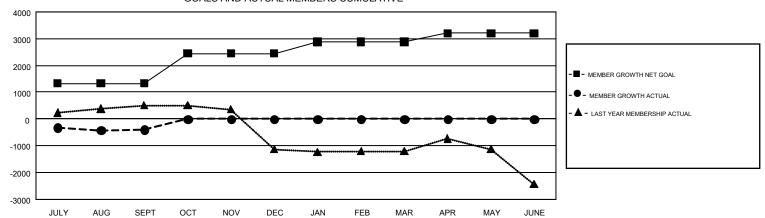

## GMT MONTHLY MEMBERSHIP PROGRESS REPORT

Results as of: 9/30/2019

REPORT DOES NOT INCLUDE CLUBS IN UNDISTRICTED AREAS.

GMT Constitutional Area 6, Group L

**OPEN** 

|               | Clu           | bs          |               | Members               |                           |                         |                                              |  |
|---------------|---------------|-------------|---------------|-----------------------|---------------------------|-------------------------|----------------------------------------------|--|
|               | RESULTS FO    | R 2019-2020 |               | RESULTS FOR 2019-2020 |                           |                         |                                              |  |
| QUARTER       | NEW CLUB GOAL | NEW CLUBS   | DROPPED CLUBS | QUARTER               | MEMBER GROWTH NET<br>GOAL | MEMBER GROWTH<br>ACTUAL | DROPPED MEMBERS ACTUAL (including transfers) |  |
| JULY/AUG/SEPT | 26            | 2           | 2             | JULY/AUG/SEPT         | 1325                      | 770                     | 1,045                                        |  |
| OCT/NOV/DEC   | 8             | 0           | 0             | OCT/NOV/DEC           | 1125                      | 0                       | 0                                            |  |
| JAN/FEB/MAR   | 7             | 0           | 0             | JAN/FEB/MAR           | 425                       | 0                       | 0                                            |  |
| APR/MAY/JUNE  | 2             | 0           | 0             | APR/MAY/JUNE          | 325                       | 0                       | 0                                            |  |

## GOALS AND ACTUAL NEW CLUBS CUMULATIVE

| DROPPED CLUBS: 2              |       | 218 CLUBS OF 697 ADDED 1 OR MORE<br>NEW MEMBERS | GENDER DISTRIBUTION  MALE 24,322 (63.00%) |                 |        |
|-------------------------------|-------|-------------------------------------------------|-------------------------------------------|-----------------|--------|
| DROPPED MEMBERS               |       |                                                 | FEMALE                                    | 14,287 (37.00%) |        |
| DECEASED                      | 30    | CLICK HERE FOR CUMULATIVE                       | TOTAL FAMILY UNIT MEMBERS                 |                 | 27,391 |
| CLUB CANCELLED 17 OTHER 1,002 |       | MEMBERSHIP DATA                                 | FAMILY MEMBERS PAYING HALF DUES           |                 | 17,469 |
|                               |       |                                                 |                                           |                 | 17,409 |
| TOTAL                         | 1,049 |                                                 |                                           |                 |        |