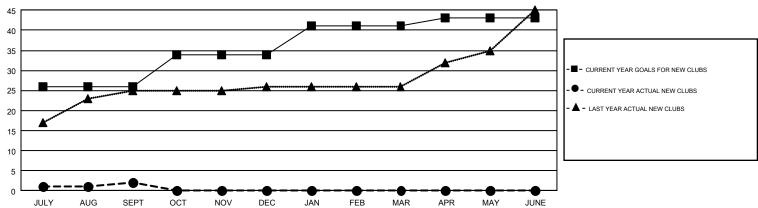

## GMT MONTHLY MEMBERSHIP PROGRESS REPORT

Results as of: 9/30/2019

REPORT DOES NOT INCLUDE CLUBS IN UNDISTRICTED AREAS.

GMT Constitutional Area 6, Group L

**OPEN** 

|               | Clu           | bs          |               | Members               |                           |                         |                                              |  |
|---------------|---------------|-------------|---------------|-----------------------|---------------------------|-------------------------|----------------------------------------------|--|
|               | RESULTS FO    | R 2019-2020 |               | RESULTS FOR 2019-2020 |                           |                         |                                              |  |
| QUARTER       | NEW CLUB GOAL | NEW CLUBS   | DROPPED CLUBS | QUARTER               | MEMBER GROWTH NET<br>GOAL | MEMBER GROWTH<br>ACTUAL | DROPPED MEMBERS ACTUAL (including transfers) |  |
| JULY/AUG/SEPT | 26            | 2           | 2             | JULY/AUG/SEPT         | 1325                      | 770                     | 1,045                                        |  |
| OCT/NOV/DEC   | 8             | 0           | 0             | OCT/NOV/DEC           | 1125                      | 0                       | 0                                            |  |
| JAN/FEB/MAR   | 7             | 0           | 0             | JAN/FEB/MAR           | 425                       | 0                       | 0                                            |  |
| APR/MAY/JUNE  | 2             | 0           | 0             | APR/MAY/JUNE          | 325                       | 0                       | 0                                            |  |